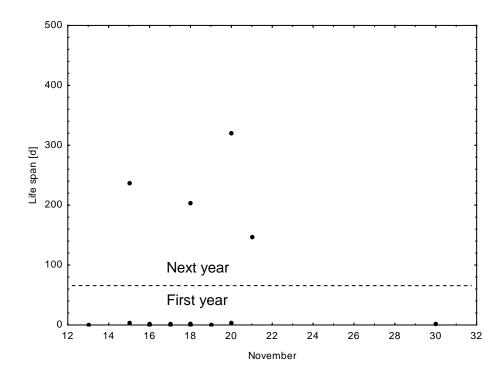

Figure S5. Life span vs. body weight of animals caught the first time in October.

Figure S6. Life span vs. body weight of animals caught the first time in November.