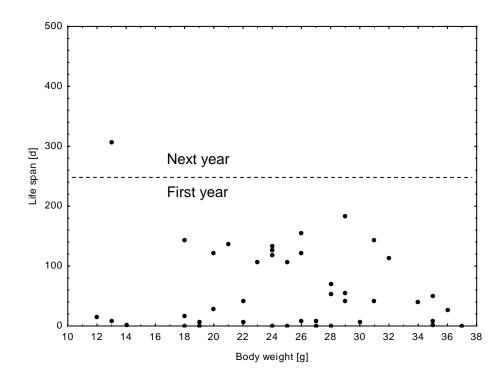

**Figure S1.** Life span vs. body weight of animals caught the first time in May. Only one individual survived until the next year.

Figure S2. Life span vs. body weight of animals caught the first time in June.