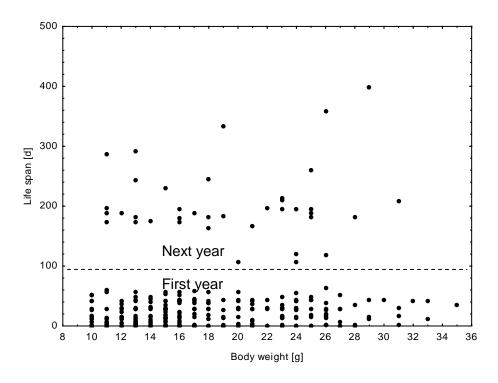

Figure S3. Life span vs. body weight of animals caught the first time in July.

Figure S4. Life span vs. body weight of animals caught the first time in August.

Figure S4. Life span vs. body weight of animals caught the first time in September.