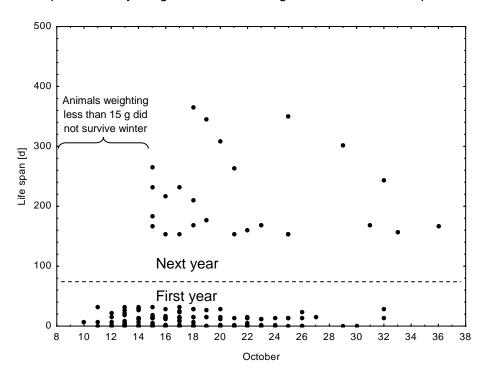

Figure S5. Life span vs. body weight of animals caught the first time in October.

Figure S6. Life span vs. body weight of animals caught the first time in November.