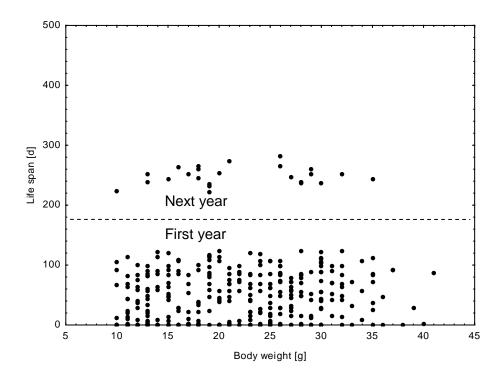

Figure S3. Life span vs. body weight of animals caught the first time in July.

Figure S4. Life span vs. body weight of animals caught the first time in August.

Figure S4. Life span vs. body weight of animals caught the first time in September.