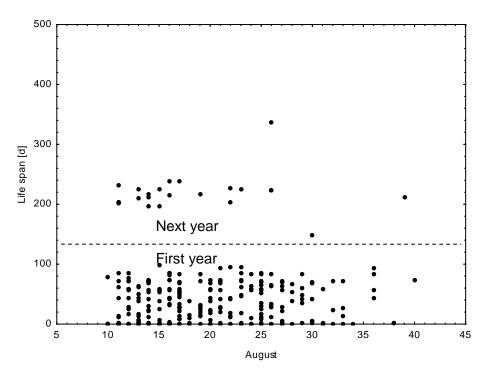

Figure S3. Life span vs. body weight of animals caught the first time in July.

Figure S4. Life span vs. body weight of animals caught the first time in August.

Figure S4. Life span vs. body weight of animals caught the first time in September.