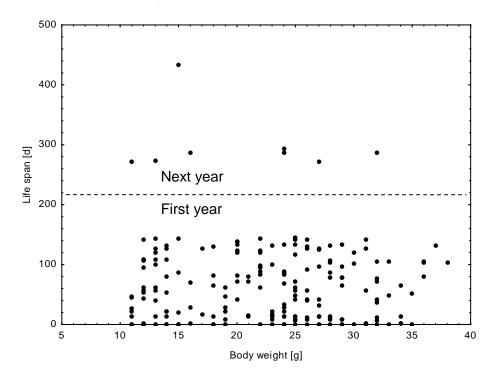

**Figure S1.** Life span vs. body weight of animals caught the first time in May. Only one individual survived until the next year.

Figure S2. Life span vs. body weight of animals caught the first time in June.