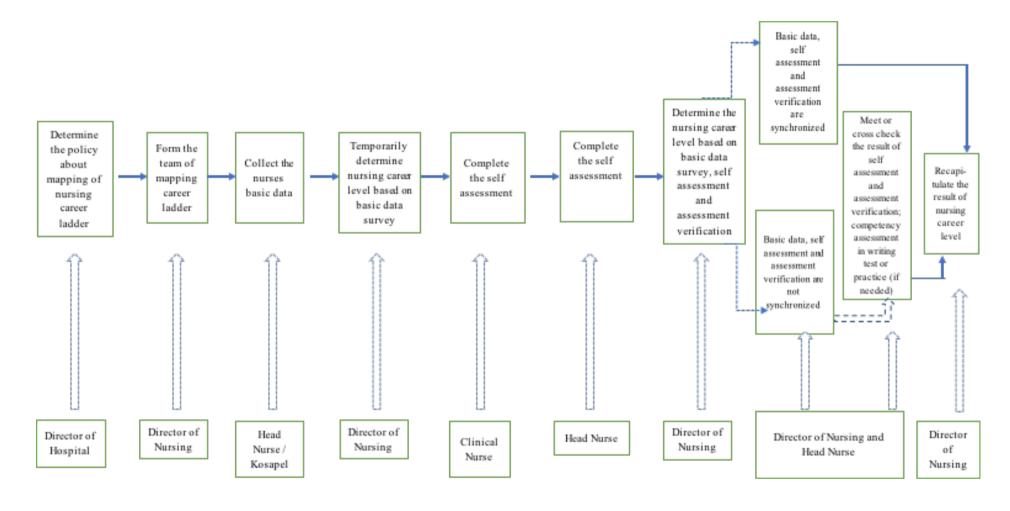

Figure 1. Career Stage Mapping Flow in Hospital X

Figure 2. Nurses' Career Level in Hospital X

|       |                                                              | PK IIIC                                                                                                     | • Ns + min. 1:                                                         | urse + min. 6 years work experience<br>5 years work experience<br>ma + min. 17 years work experience |                                                            |                                       | PK IIIC: 90% of Total<br>Competencies* |                              |                                                                                                                                                                                 |  |
|-------|--------------------------------------------------------------|-------------------------------------------------------------------------------------------------------------|------------------------------------------------------------------------|------------------------------------------------------------------------------------------------------|------------------------------------------------------------|---------------------------------------|----------------------------------------|------------------------------|---------------------------------------------------------------------------------------------------------------------------------------------------------------------------------|--|
|       |                                                              | PK IIIB                                                                                                     | • Ns + min. 12                                                         | 2 years work ex                                                                                      | ears work experience<br>xperience<br>years work experience |                                       | PK IIIB: 70% of Total<br>Competencies* |                              | 391 Total<br>Competencies*                                                                                                                                                      |  |
|       |                                                              | PK IIIA                                                                                                     | <ul><li>Specialist N</li><li>Ns + min. 9</li><li>Nurse Diplo</li></ul> | years work exp                                                                                       | perience                                                   |                                       |                                        | IIA: 50% of Total petencies* |                                                                                                                                                                                 |  |
|       | PK IIB                                                       | <ul> <li>Ns + min. 6 years work experience</li> <li>Nurse Diploma + min. 8 years work experience</li> </ul> |                                                                        |                                                                                                      | PK IIB: 80% of Total<br>Competencies*                      |                                       |                                        | 292 Total<br>Competencies    | ļ                                                                                                                                                                               |  |
|       | PK IIA      Ns + min. 3 years     Nurse Diploma + experience |                                                                                                             |                                                                        | *                                                                                                    |                                                            | PK IIA: 60% of Total<br>Competencies* |                                        |                              | Notes: * = Amendable amount of                                                                                                                                                  |  |
| PK IB | • Nurs                                                       | <ul> <li>Ns + 0 year experience min.</li> <li>Nurse Diploma+ min. 2 years experience</li> </ul>             |                                                                        | PK IB: 80% of Total<br>Competencies*                                                                 |                                                            | 162 Total<br>Competencies*            |                                        | _                            | competencies based on<br>ward conditions, if it has<br>not been done or irrelevant<br>based on ward conditions,<br>then the competencies<br>uncountable and given a<br>code (T) |  |
| PK IA | • Nurse Diploma + 0 years experience                         |                                                                                                             | PK IA: 60% of Total<br>Competencies*                                   |                                                                                                      |                                                            |                                       |                                        |                              |                                                                                                                                                                                 |  |